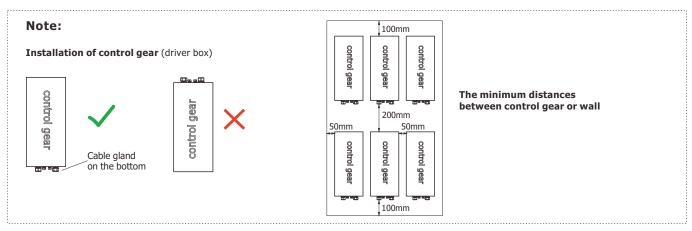

# **Caution:**

1. Waterproof connectors and installation tools are not included. Installation and maintenance must be performed by qualified person.

10CM Min

10CM Min

- 2. screws were tighten up.
- 3. Ground wire must be well connected.
- 4. Please make sure the control gear is working with correct input voltage.
- 5. Do not use chemicals or corrosive cleaner to clean this.
- 6. The minimum clearance distance from the top and sides of the control gear to normally flammable building elements is 10 cm.
- 7. WARNING: FELV terminals marked "Risk of electric shock" are not safe to touch.