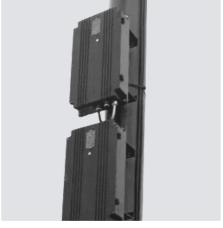

#### **Installation ways**

Control Gear on the lamp

Control Gear fixed on the pole

Control Gear put in the electric cabinet