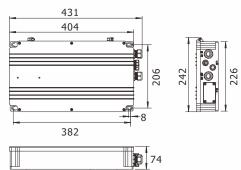

### **Dimensions (Unit: mm)**

#### Model No. S22-BOX600D Input Voltage AC100-240V 50/60Hz Output Voltage DC320-340V Built-in driver 3 pcs Extra 20KV SPD G2.0 driver control board Dimmable Dali-2 AC /DC cable (optional) 3-core 1.5/2.5mm2 Dimension 431 x 242 x 74 mm Net weight 6.2 Kg