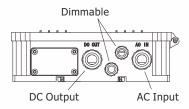

### (3) Cable gland of Matrix

| Connection | Cable<br>Gland | Toque<br>(N*m) | Cable<br>Diameter<br>(mm) | Cable<br>Section<br>(mm²) |
|------------|----------------|----------------|---------------------------|---------------------------|
| AC Input   | M20            | 5.5            | 8-10/10-12                | 1.5/2.5                   |
| DC Output  | M20            | 5.5            | 8-10/10-12                | 1.5/2.5                   |
| Dimmable   | M16            | 2.5            | 7-10                      | 1.0-1.5                   |