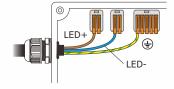

# (1) Connection of luminaire

# (2) Connection of control gear (Dali)

| LED+ LED- | Dir                  | Dim-Dim+Dim+ L L L |  | N N PE PE PE PE O O O O O O O O O O O O O O |  |
|-----------|----------------------|--------------------|--|---------------------------------------------|--|
| Label     |                      | Description        |  |                                             |  |
| LED+      | LED+ LED+ Connection |                    |  |                                             |  |
| LED-      |                      | LED- Connection    |  |                                             |  |
| Dim-      |                      | Dim- Connection    |  |                                             |  |
| Dim+      |                      | Dim+ Connection    |  | Stripping Length                            |  |
| L         |                      | Live               |  | <b>-</b> ►  <b> </b>                        |  |
| N         |                      | Null               |  | 8-9mm                                       |  |
| PE        |                      | Protection Earth   |  |                                             |  |

Note: According to the actual needs, the number of connectors will increase or decrease.

Different dimming function cannot be used at the same time.