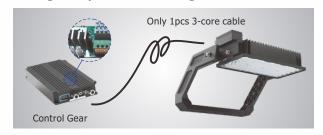

#### Wiring of separated control gear solution

#### **Installation ways**

Control Gear on the lamp

Control Gear fixed on the pole

Control Gear put in the electric cabinet