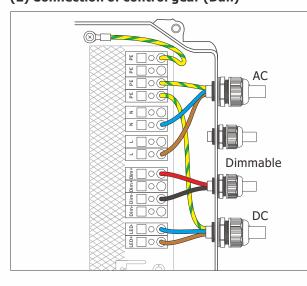

# (2) Connection of control gear (Dali)

| LED+ LED- | Dir                  | Dim-Dim+Dim+ L L L |  | N N PE PE PE PE O O O O O O O O O O O O O O |  |
|-----------|----------------------|--------------------|--|---------------------------------------------|--|
| Label     |                      | Description        |  |                                             |  |
| LED+      | LED+ LED+ Connection |                    |  |                                             |  |
| LED-      |                      | LED- Connection    |  |                                             |  |
| Dim-      |                      | Dim- Connection    |  |                                             |  |
| Dim+      |                      | Dim+ Connection    |  | Stripping Length                            |  |
| L         |                      | Live               |  | <b>-</b> ►  <b> </b>                        |  |
| N         |                      | Null               |  | 8-9mm                                       |  |
| PE        |                      | Protection Earth   |  |                                             |  |

Note: According to the actual needs, the number of connectors will increase or decrease.

Different dimming function cannot be used at the same time.