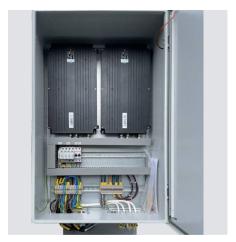

#### **Installation ways**

Control Gear on the lamp

Control Gear fixed on the pole

Control Gear put in the electric cabinet