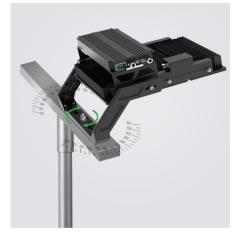

#### **Installation ways**

Control Gear on the lamp

Control Gear fixed on the pole

Control Gear put in the electric cabinet