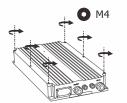

### **Dimensions (Unit: mm)**

#### Model No. S22-BOX600D Input Voltage AC100-240V 50/60Hz Output Voltage DC320-340V Built-in driver 3 pcs Extra 20KV SPD G2.0 driver control board Dimmable Dali-2 AC /DC cable (optional) 3-core 1.5/2.5mm2 Dimension 431 x 242 x 74 mm Net weight 6.2 Kg