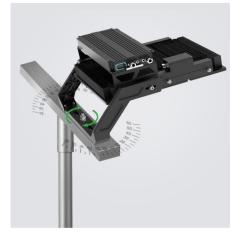

#### **Installation ways**

Control Gear on the lamp

Control Gear fixed on the pole

Control Gear put in the electric cabinet