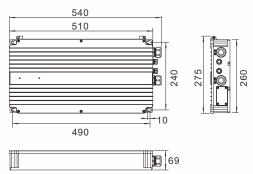

#### Model No. S22-BOX1250D Input Voltage AC100-240V 50/60Hz Output Voltage DC320-340V Built-in driver 5 pcs Extra 20KV SPD G2.0 driver control board Dimmable Dali-2 AC /DC cable (optional) 3-core 1.5/2.5mm<sup>2</sup> Dimension 540 x 275 x 69 mm Net weight

## **Dimensions (Unit: mm)**