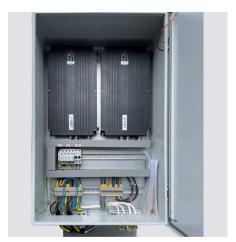

#### **Installation ways**

Control Gear on the lamp

Control Gear fixed on the pole

Control Gear put in the electric cabinet