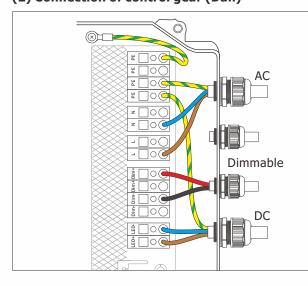

## (2) Connection of control gear (Dali)

| LED+LED- Di | Dim-Dim+Dim+ L L L | N N PE PE PE PE O O O O O O O O O O O O O O |  |
|-------------|--------------------|---------------------------------------------|--|
| Label       | Description        |                                             |  |
| LED+        | LED+ Connection    |                                             |  |
| LED-        | LED- Connection    |                                             |  |
| Dim-        | Dim- Connection    | a                                           |  |
| Dim+        | Dim+ Connection    | Stripping Length                            |  |
| L           | Live               | <b>→</b>     <b>∢</b> −                     |  |
| N           | Null               | 8-9mm                                       |  |
| PE          | Protection Earth   | 0 3                                         |  |

Note: According to the actual needs, the number of connectors will increase or decrease.

Different dimming function cannot be used at the same time.