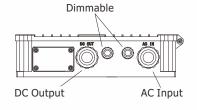

## (3) Cable gland of Matrix

| Connection | Cable<br>Gland | Toque<br>(N*m) | Cable<br>Diameter<br>(mm) | Cable<br>Section<br>(mm²) |
|------------|----------------|----------------|---------------------------|---------------------------|
| AC Input   | M20            | 5.5            | 8-10/10-12                | 1.5/2.5                   |
| DC Output  | M20            | 5.5            | 8-10/10-12                | 1.5/2.5                   |
| Dimmable   | M16            | 2.5            | 7-10                      | 1.0-1.5                   |