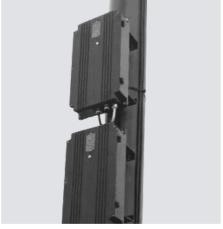

#### **Installation ways**

Control Gear on the lamp

Control Gear fixed on the pole

Control Gear put in the electric cabinet