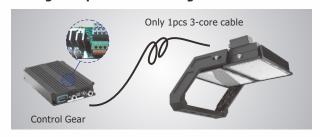

#### Wiring of separated control gear solution

#### **Installation ways**

Control Gear on the lamp

Control Gear fixed on the pole

Control Gear put in the electric cabinet