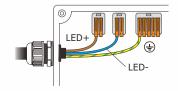

## (1) Connection of luminaire

## (2) Connection of control gear (Dali)

| LED+LED- Di | Dim-Dim+Dim+ L L L | N N PE PE PE PE O O O O O O O O O O O O O O |  |
|-------------|--------------------|---------------------------------------------|--|
| Label       | Description        |                                             |  |
| LED+        | LED+ Connection    |                                             |  |
| LED-        | LED- Connection    |                                             |  |
| Dim-        | Dim- Connection    | a                                           |  |
| Dim+        | Dim+ Connection    | Stripping Length                            |  |
| L           | Live               | <b>→</b>     <b>∢</b> −                     |  |
| N           | Null               | 8-9mm                                       |  |
| PE          | Protection Earth   | 0 3                                         |  |