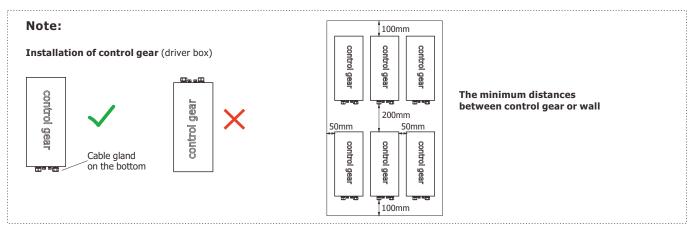

#### **Installation ways**

Control Gear on the lamp

Control Gear fixed on the pole

Control Gear put in the electric cabinet

# **Caution:**

1. Waterproof connectors and installation tools are not included. Installation and maintenance must be performed by qualified person.

10CM Min

10CM Min

- 2. screws were tighten up.
- 3. Ground wire must be well connected.
- 4. Please make sure the control gear is working with correct input voltage.
- 5. Do not use chemicals or corrosive cleaner to clean this.
- 6. The minimum clearance distance from the top and sides of the control gear to normally flammable building elements is 10 cm.
- 7. WARNING: FELV terminals marked"Risk of electric shock" are not safe to touch.